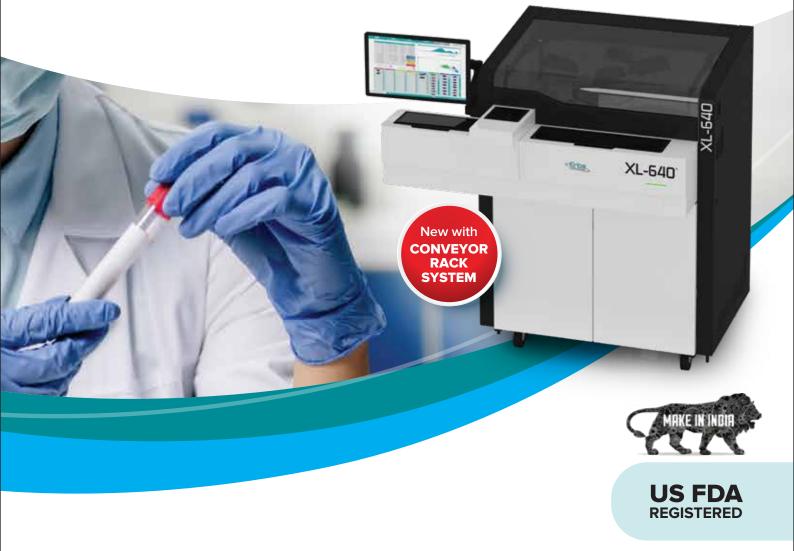

# XL 640

Fully Automatic Clinical Chemistry Analyzer with Autoloader *A perfect solution for high workload laboratories* 

Increase Productivity

Maximise testing capabilities to next level

Achieve highest accuracy first time, every time

Minimize reagent consumption and waste

Making Automation Affordable for labs Everywhere

XL-640 with CRS is a random access, discrete, patient prioritized, fully automated clinical chemistry analyzer with autoloader designed to meet the needs of today's modern clinical laboratories with high workload. Once samples are loaded, it is a complete walk-away system.

## **Flexibility & Versatility**

- Throughput: 400 tests / hour photometric and 640 tests / hour with ISE\* (\*optional ISE with Na+, K+, Cl-, Li+)
- 56 positions for reagents with on-board cooling
- With sample autoloader rack system up to 162 positions sample can be placed simultaneously (including blank, controls, calibrators, STAT sample at any position)